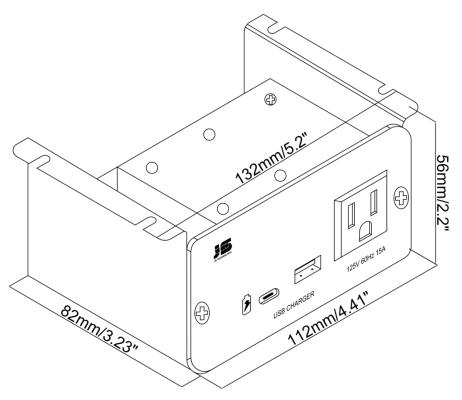

### (1) Product size

# **Specification**

| Model Number                           | JS-U120                                  |
|----------------------------------------|------------------------------------------|
| Туре                                   | Furniture Socket                         |
| Material                               | Aluminum                                 |
| Color                                  | Black/Silver                             |
| Surface Treatment                      | Sandblasting                             |
| Cable                                  | Terminal to terminal                     |
| Input                                  | 125V/60Hz                                |
| Rated Power                            | 1500W (125V/12A)                         |
| USB Charger Input                      | 100~240V 50/60Hz 1.5A Max                |
| USB Charger Output                     | Type-C : 5V3A/9V3A/12V2.5A/15V2A/20V1.5A |
|                                        | Type-A: 5V4A/9V3A/12V2.5A/20V1.5A        |
| Temp.range                             | 0~50° (No condensing)                    |
| Panel Size                             | 4.41*2.17in / 112*55mm                   |
| Bottom box size (without U type frame) | 3.35*1.7*2.8in / 85*43*71mm              |
| Cutout Size (without U type frame)     | 3.46*1.81in / 88*46mm                    |
| Power cord                             | 5.58ft / 1.7m                            |
| Net Weight                             | 0.63kg                                   |
| Warranty                               | 1 year                                   |