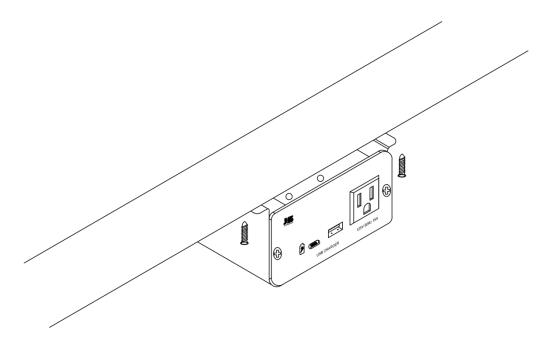

## (2) Product Installation

#### I Undertable type:

Mark the installation positions and then fixed unit by four screws is ok.