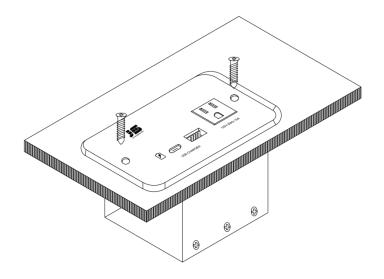

#### I Undertable type:

Mark the installation positions and then fixed unit by four screws is ok.