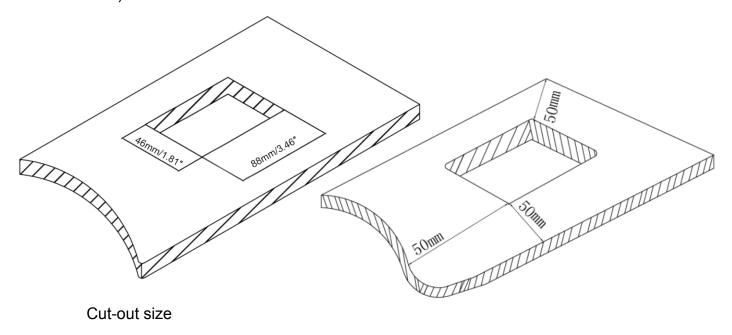

### □ Desktop type:

① Remove the U type frame. Cut a hole according to cutout template provided by manufacturer or the product itself( edge of the opening hole should be 5cm away from edge of the table).

# **Specification**

| Model Number                           | JS-U120                                  |
|----------------------------------------|------------------------------------------|
| Туре                                   | Furniture Socket                         |
| Material                               | Aluminum                                 |
| Color                                  | Black/Silver                             |
| Surface Treatment                      | Sandblasting                             |
| Cable                                  | Terminal to terminal                     |
| Input                                  | 125V/60Hz                                |
| Rated Power                            | 1500W (125V/12A)                         |
| USB Charger Input                      | 100~240V 50/60Hz 1.5A Max                |
| USB Charger Output                     | Type-C : 5V3A/9V3A/12V2.5A/15V2A/20V1.5A |
|                                        | Type-A: 5V4A/9V3A/12V2.5A/20V1.5A        |
| Temp.range                             | 0~50° (No condensing)                    |
| Panel Size                             | 4.41*2.17in / 112*55mm                   |
| Bottom box size (without U type frame) | 3.35*1.7*2.8in / 85*43*71mm              |
| Cutout Size (without U type frame)     | 3.46*1.81in / 88*46mm                    |
| Power cord                             | 5.58ft / 1.7m                            |
| Net Weight                             | 0.63kg                                   |
| Warranty                               | 1 year                                   |