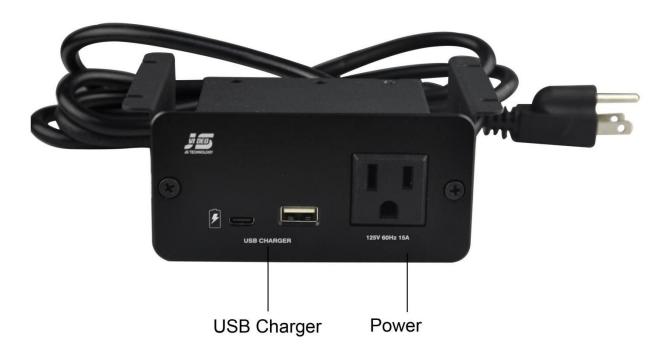

# **Appearance Instructions**

#### 1.Description

- This recessed power strip is made of high grade aluminum-magnesium alloy, it can be mounted on furniture. provide people power source within reach. No more crawling under the desk to find power strips. Widely used in hotel/office/home etc.
- It can be easily installed into undertable/desktop/closet/cabinet/counter or anywhere you have an ideal on it.

# **Specification**

| Model Number                           | JS-U120                                  |
|----------------------------------------|------------------------------------------|
| Туре                                   | Furniture Socket                         |
| Material                               | Aluminum                                 |
| Color                                  | Black/Silver                             |
| Surface Treatment                      | Sandblasting                             |
| Cable                                  | Terminal to terminal                     |
| Input                                  | 125V/60Hz                                |
| Rated Power                            | 1500W (125V/12A)                         |
| USB Charger Input                      | 100~240V 50/60Hz 1.5A Max                |
| USB Charger Output                     | Type-C : 5V3A/9V3A/12V2.5A/15V2A/20V1.5A |
|                                        | Type-A: 5V4A/9V3A/12V2.5A/20V1.5A        |
| Temp.range                             | 0~50° (No condensing)                    |
| Panel Size                             | 4.41*2.17in / 112*55mm                   |
| Bottom box size (without U type frame) | 3.35*1.7*2.8in / 85*43*71mm              |
| Cutout Size (without U type frame)     | 3.46*1.81in / 88*46mm                    |
| Power cord                             | 5.58ft / 1.7m                            |
| Net Weight                             | 0.63kg                                   |
| Warranty                               | 1 year                                   |