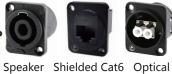

# Interface Options

DC400

DC402

DC400 max accommodate 2 power + 8 media connectors; 12 media connectors; Or 4 power + 4 media connectors; DC402 max accommodate 1 power + 4 media connectors;6 media connectors; Or 2 power + 2 media connectors;