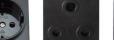

---------------------------------------------------------------------------------------------------------------------------------------------------------------------------------------------------------------------------------------|
| Model<br>Temp. range<br>Dimensions | JS-DC402<br>0~50°C(Non-condensing)<br>Panel:<br>A,B Type: 240mm*210mm*6mm<br>C,DType:220mm*190mm*19mm<br>Box:220mm*190mm*65mm<br>Cutout:<br>A,B Type: 223mm*193mm*65mm (±1mm)<br>C,D Type: 223mm*193mm*84mm (±1mm)<br>(Suggest to open hole as real product)      |



Cutout Dimension( mm)

#### 400 890 1668

# Interface Options



DC400



DC402

# **Panel Configuration**





GOLD(A)

SILVER(B)



EMBEDED(C)



EMBEDED(D)

## CONNECTOR OPTIONS



















China





2-Pin Europe SA









US France

Australia

USB