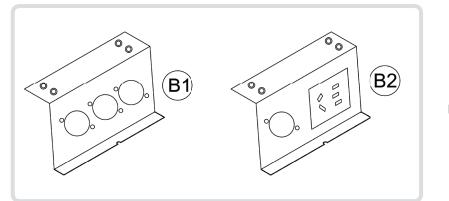

# Interface Options

DC400

DC402

# **Panel Configuration**

GOLD(A)

SILVER(B)

EMBEDED(C)

EMBEDED(D)