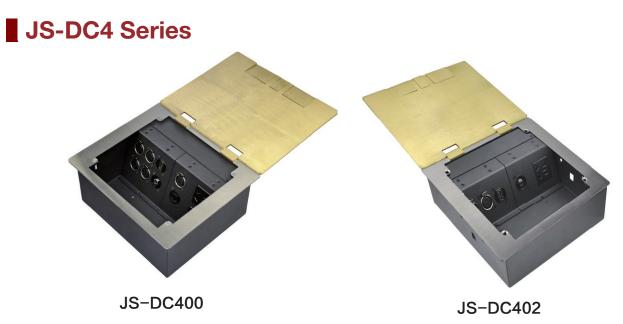

## Description

JS-DC4 Floor box can be permanently installed on different grounds to solve various ports for connecting wiring from the ground. Big cable pass through holes accept bulk cables come out when panel closed.

#### **Product Features**

- The design of side interface makes the panel closed easily after cable connected;
- Support multiple panel options, integrate more effectively into the work environment;
- Connector Options:

DC400 max accommodate 2 power + 8 media connectors; 12 media connectors; Or 4 power + 4 media connectors; DC402 max accommodate 1 power + 4 media connectors;6 media connectors; Or 2 power + 2 media connectors;