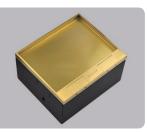

mm(±1mm)<br>(Embedded panel dimension is included) |
|------------------------------------|-------------------------------------------------------------------------------------------------------------------------------------------------------------------------------------------------------------------------------------------------------------------|
| Model<br>Temp. range<br>Dimensions | JS-DC402<br>0~50°C(Non-condensing)<br>Panel:<br>A,B Type: 240mm*210mm*6mm<br>C,DType:220mm*190mm*19mm<br>Box:220mm*190mm*65mm<br>Cutout:<br>A,B Type: 223mm*193mm*65mm (±1mm)<br>C,D Type: 223mm*193mm*84mm (±1mm)<br>(Suggest to open hole as real product)      |



Cutout Dimension( mm)

#### 400 890 1668

# Interface Options



DC400



DC402

# **Panel Configuration**





GOLD(A)

SILVER(B)



EMBEDED(C)



EMBEDED(D)

## CONNECTOR OPTIONS



















China





2-Pin Europe SA









US France

Australia

USB