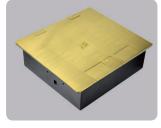

0mm(±1mm)<br>C,D Type: 223mm*193mm*119mm(±1mm)<br>(Embedded panel dimension is included) |
|------------------------------------|-------------------------------------------------------------------------------------------------------------------------------------------------------------------------------------------------------------------------------------------------------------------|
| Model<br>Temp. range<br>Dimensions | JS-DC402<br>0~50°C(Non-condensing)<br>Panel:<br>A,B Type: 240mm*210mm*6mm<br>C,DType:220mm*190mm*19mm<br>Box:220mm*190mm*65mm<br>Cutout:<br>A,B Type: 223mm*193mm*65mm (±1mm)<br>C,D Type: 223mm*193mm*84mm (±1mm)<br>(Suggest to open hole as real product)      |



Cutout Dimension( mm)

#### 400 890 1668

# Interface Options



DC400



DC402

# **Panel Configuration**





GOLD(A)

SILVER(B)



EMBEDED(C)



EMBEDED(D)

## CONNECTOR OPTIONS



















China





2-Pin Europe SA









US France

Australia

USB