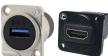

# Interface Options

DC400

DC402

DC400 max accommodate 2 power + 8 media connectors; 12 media connectors; Or 4 power + 4 media connectors; DC402 max accommodate 1 power + 4 media connectors;6 media connectors; Or 2 power + 2 media connectors;