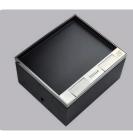

23mm*193mm*119mm(±1mm)<br>(Embedded panel dimension is included) |
|------------------------------------|-------------------------------------------------------------------------------------------------------------------------------------------------------------------------------------------------------------------------------------------------------------------|
| Model<br>Temp. range<br>Dimensions | JS-DC402<br>0~50°C(Non-condensing)<br>Panel:<br>A,B Type: 240mm*210mm*6mm<br>C,DType:220mm*190mm*19mm<br>Box:220mm*190mm*65mm<br>Cutout:<br>A,B Type: 223mm*193mm*65mm (±1mm)<br>C,D Type: 223mm*193mm*84mm (±1mm)<br>(Suggest to open hole as real product)      |



Cutout Dimension( mm)

#### 400 890 1668

# Interface Options



DC400



DC402

# **Panel Configuration**





GOLD(A)

SILVER(B)



EMBEDED(C)



EMBEDED(D)

## CONNECTOR OPTIONS



















China





2-Pin Europe SA









US France

Australia

USB