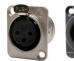

n is included) |
|------------------------------------|-------------------------------------------------------------------------------------------------------------------------------------------------------------------------------------------------------------------------------------------------------------------|
| Model<br>Temp. range<br>Dimensions | JS-DC402<br>0~50°C(Non-condensing)<br>Panel:<br>A,B Type: 240mm*210mm*6mm<br>C,DType:220mm*190mm*19mm<br>Box:220mm*190mm*65mm<br>Cutout:<br>A,B Type: 223mm*193mm*65mm (±1mm)<br>C,D Type: 223mm*193mm*84mm (±1mm)<br>(Suggest to open hole as real product)      |



Cutout Dimension( mm)

#### 400 890 1668

# Interface Options



DC400



DC402

# **Panel Configuration**





GOLD(A)

SILVER(B)



EMBEDED(C)



EMBEDED(D)

## CONNECTOR OPTIONS



















China





2-Pin Europe SA









US France

Australia

USB