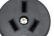

----|-------------------------------------------------------------------------------------------------------------------------------------------------------------------------------------------------------------------------------------------------------------------|
| Model<br>Temp. range<br>Dimensions | JS-DC402<br>0~50°C(Non-condensing)<br>Panel:<br>A,B Type: 240mm*210mm*6mm<br>C,DType:220mm*190mm*19mm<br>Box:220mm*190mm*65mm<br>Cutout:<br>A,B Type: 223mm*193mm*65mm (±1mm)<br>C,D Type: 223mm*193mm*84mm (±1mm)<br>(Suggest to open hole as real product)      |



Cutout Dimension( mm)

#### 400 890 1668

# Interface Options



DC400



DC402

# **Panel Configuration**





GOLD(A)

SILVER(B)



EMBEDED(C)



EMBEDED(D)

## CONNECTOR OPTIONS



















China





2-Pin Europe SA









US France

Australia

USB