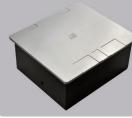

m(±1mm)<br>C,D Type: 223mm*193mm*119mm(±1mm)<br>(Embedded panel dimension is included) |
|------------------------------------|-------------------------------------------------------------------------------------------------------------------------------------------------------------------------------------------------------------------------------------------------------------------|
| Model<br>Temp. range<br>Dimensions | JS-DC402<br>0~50°C(Non-condensing)<br>Panel:<br>A,B Type: 240mm*210mm*6mm<br>C,DType:220mm*190mm*19mm<br>Box:220mm*190mm*65mm<br>Cutout:<br>A,B Type: 223mm*193mm*65mm (±1mm)<br>C,D Type: 223mm*193mm*84mm (±1mm)<br>(Suggest to open hole as real product)      |



Cutout Dimension( mm)

#### 400 890 1668

# Interface Options



DC400



DC402

# **Panel Configuration**





GOLD(A)

SILVER(B)



EMBEDED(C)



EMBEDED(D)

## CONNECTOR OPTIONS



















China





2-Pin Europe SA









US France

Australia

USB