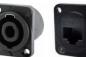

ncluded) |
|------------------------------------|-------------------------------------------------------------------------------------------------------------------------------------------------------------------------------------------------------------------------------------------------------------------|
| Model<br>Temp. range<br>Dimensions | JS-DC402<br>0~50°C(Non-condensing)<br>Panel:<br>A,B Type: 240mm*210mm*6mm<br>C,DType:220mm*190mm*19mm<br>Box:220mm*190mm*65mm<br>Cutout:<br>A,B Type: 223mm*193mm*65mm (±1mm)<br>C,D Type: 223mm*193mm*84mm (±1mm)<br>(Suggest to open hole as real product)      |



Cutout Dimension( mm)

#### 400 890 1668

# Interface Options



DC400



DC402

# **Panel Configuration**





GOLD(A)

SILVER(B)



EMBEDED(C)



EMBEDED(D)

## CONNECTOR OPTIONS



















China





2-Pin Europe SA









US France

Australia

USB