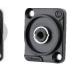

is included) |
|------------------------------------|-------------------------------------------------------------------------------------------------------------------------------------------------------------------------------------------------------------------------------------------------------------------|
| Model<br>Temp. range<br>Dimensions | JS-DC402<br>0~50°C(Non-condensing)<br>Panel:<br>A,B Type: 240mm*210mm*6mm<br>C,DType:220mm*190mm*19mm<br>Box:220mm*190mm*65mm<br>Cutout:<br>A,B Type: 223mm*193mm*65mm (±1mm)<br>C,D Type: 223mm*193mm*84mm (±1mm)<br>(Suggest to open hole as real product)      |



Cutout Dimension( mm)

#### 400 890 1668

# Interface Options



DC400



DC402

# **Panel Configuration**





GOLD(A)

SILVER(B)



EMBEDED(C)



EMBEDED(D)

## CONNECTOR OPTIONS



















China





2-Pin Europe SA









US France

Australia

USB