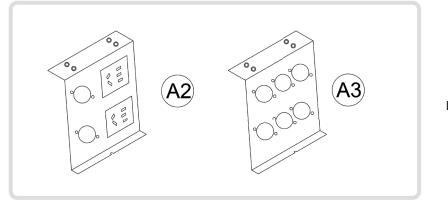

# Interface Options

DC400

DC402

# **Panel Configuration**

GOLD(A)

SILVER(B)

EMBEDED(C)

EMBEDED(D)