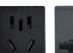

|------------------------------------|-------------------------------------------------------------------------------------------------------------------------------------------------------------------------------------------------------------------------------------------------------------------|
| Model<br>Temp. range<br>Dimensions | JS-DC402<br>0~50°C(Non-condensing)<br>Panel:<br>A,B Type: 240mm*210mm*6mm<br>C,DType:220mm*190mm*19mm<br>Box:220mm*190mm*65mm<br>Cutout:<br>A,B Type: 223mm*193mm*65mm (±1mm)<br>C,D Type: 223mm*193mm*84mm (±1mm)<br>(Suggest to open hole as real product)      |



Cutout Dimension( mm)

#### 400 890 1668

# Interface Options



DC400



DC402

# **Panel Configuration**





GOLD(A)

SILVER(B)



EMBEDED(C)



EMBEDED(D)

## CONNECTOR OPTIONS



















China





2-Pin Europe SA









US France

Australia

USB