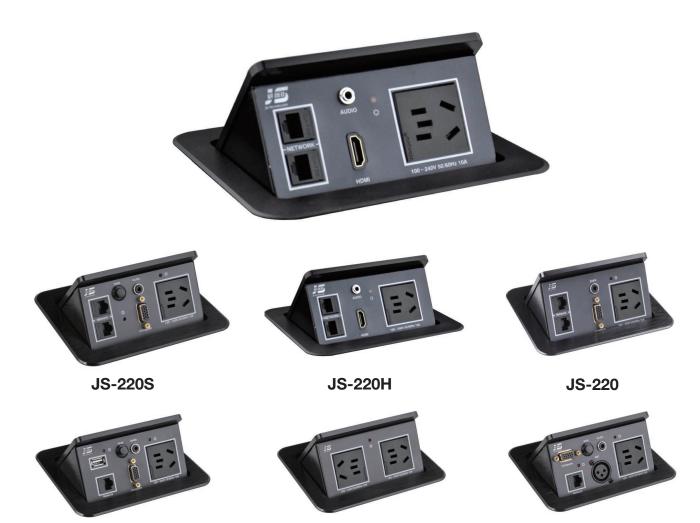

## JS-2 Series



JS-221 JS-226 JS-223

## **Main Specification**

Model JS-2

Table Thickness Maximal 60mm,125mm(to be connected to extended part)

Temp. range  $0 \sim 50^{\circ}$ C (Non-condensing)

Weight About 1.3kg  $\sim$  1.5kg

Dimensions Panel: 157mm\*131mm R=16mm Cutout: 148mm\*122mm R=12mm Package: 200mm\*170mm\*200mm

R=12

Cutout Dimension(mm)

## **Product Features**

- When open, the panel of the interconnect box will be automatically popped up 45°;
- Durable pneumatic movement and mechanical latching mechanism;
- RJ-45 interface should be used in network, data, phone connector (CAT6 optional);
- Bottom: 26cm cable (with box);
- Top surface available in brushed black or silver finishes, custom finishes are accepted;
- Various combination of interface, it for big and medium size conference