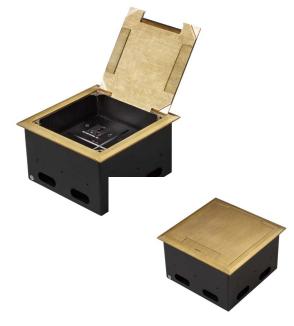

### Introduction

JS-DC series Floor Box provides an order, compact and permanent connecting solution for users. Panel of floor box is made of 5mm stainless steel, high bearing capacity (more than 1000kg). Wall plate and AAP insert plate can be fitted into JS-DC series Floor Box. Big cable pass through holes accept bulk cables come out when panel closed.

### Introduction

- 5mm stainless steel panel, with brushed treatment surface;
- Can accommodate 4pcs JS-WP86 wall plate or 16pcs AAP insert plate;
- Designed big cables entry holes three sides.
  - Dimensions Panel: 215mm\*215mm\*5mm Box: 195mm\*195mm\*120mm

#### Introduction

- 5mm stainless steel panel, with brushed treatment surface;
- Can accommodate 4pcs JS-WP86 wall plate, interface boards are symmetrical distributed;
- Designed big cables entry holes three sides.

Dimensions Panel: 215mm\*215mm\*5mm Box: 195mm\*195mm\*100mm