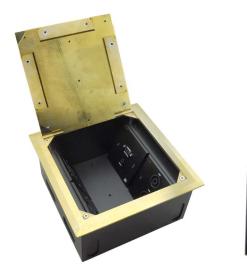

### Introduction

JS-DC series Floor Box provides an order, compact and permanent connecting solution for users. Panel of floor box is made of 5mm stainless steel, high bearing capacity (more than 1000kg). Wall plate and AAP insert plate can be fitted into JS-DC series Floor Box. Big cable pass through holes accept bulk cables come out when panel closed.

### Introduction

- 5mm stainless steel panel, with brushed treatment surface;
- Can accommodate 4pcs JS-WP86 wall plate or 16pcs AAP insert plate;
- Designed big cables entry holes three sides.
  - Dimensions Panel: 215mm\*215mm\*5mm Box: 195mm\*195mm\*120mm

#### Introduction

- 5mm stainless steel panel, with brushed treatment surface;
- Can accommodate 4pcs JS-WP86 wall plate, interface boards are symmetrical distributed;
- Designed big cables entry holes three sides.