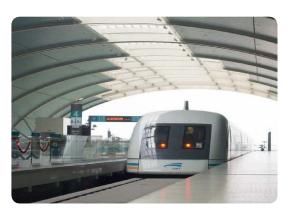

### **Application Scope**

Concealed installed the concrete floor, wood floor board, can be widely used in airport, training agency, banquet hall, lecture hall and so on.