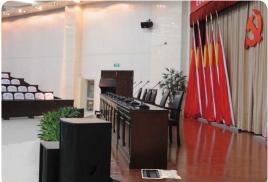

### **Application Scope**

Concealed installed the concrete floor, wood floor board, can be widely used in airport, training agency, banquet hall, lecture hall and so on.