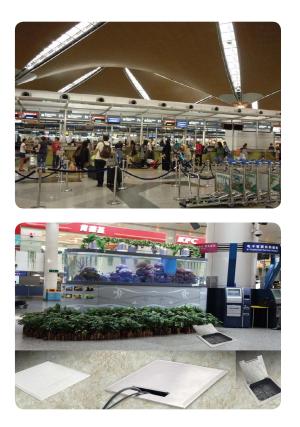

### **Application Scope**

Concealed installed the concrete floor, wood floor board, can be widely used in airport, training agency, banquet hall, lecture hall and so on.