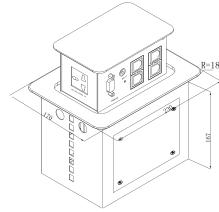

## **Main Specifications**

Model JS-8

Table Thickness Maximal 60mm, 125mm(to be connected to extended part)

Temp. range  $0 \sim 50^{\circ}$ C (Non-condensing)

Weight About 5.5kg

Dimensions Panel: 230mm\*170mm R=18mm

Cutout Dimension: 220mm\*160mm R=13mm

Package: 340mm\*220mm\*270mm

Overall Dimension( mm)

Cutout Dimension( mm)