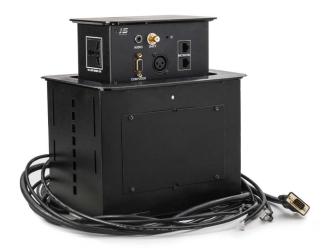

## Introduction

JS-8 Interconnect Box provides order, compact and simple connecting solution for users. We provide two different types of JS-8 series: Manual and Electronic.

Manual JS-8 is pneumatic movement and mechanical latching mechanism to open and close. Electronic JS-8 is motor driven Interconnect Box. Press UP button, the cover will raise smoothly, showing the available connections on four sides; Press down button, the cover will close smoothly.

## **Product Features**

- The panel rises and down vertically;
- Durable pneumatic movement and mechanical latching mechanism/motor driven;
- Connectors on each side, panel can be changed, customized
- RJ-45 interface should be used in network, data, phone connector (CAT.5/CAT.6);
- With 1.7m cable;
- Top surface available in brushed black or silver finishes, custom finishes is accepted;
- Various cables and connections, can meet many demands.

## **Main Specifications**

Model JS-8

Table Thickness Maximal 60mm, 125mm(to be connected to extended part)

Temp. range  $0 \sim 50^{\circ}$ C (Non-condensing)

Weight About 5.5kg

Dimensions Panel: 230mm\*170mm R=18mm