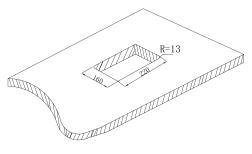

Cutout Dimension: 220mm\*160mm R=13mm

Package: 340mm\*220mm\*270mm

Overall Dimension( mm)

Cutout Dimension( mm)