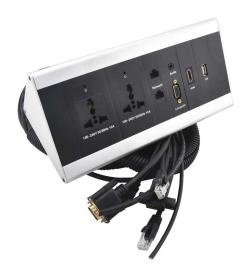

## Introduction

JS-FK series Interconnect Box provides order, compact and simple connecting solution for users. JS-FK series is designed for table edge mount, provides various module for option to meet for multifaceted demands. No table cut required.

## **Product Features**

- Aluminum body, with oxidation and sandblast finish;
- With changeable modules;
- Can accommodate 10units modules;
- With 1.7m cables;
- Removable edge mount;
- Color options: Black/ Silver.

## **Main Specifications**

Model JS-FK

Table Thickness Maximal 25mm, 45mm

Weight About 3kg
Dimensions 255mm\*122mm